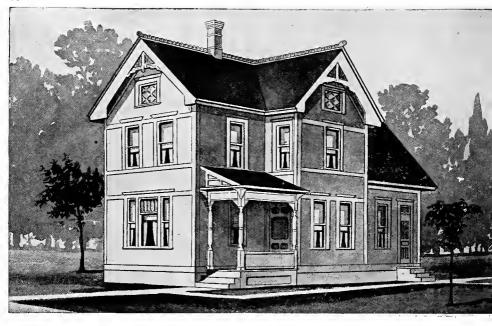

Design No. 2003

First Floor Plan

Second Floor Plan

#### Size: Width, 19 feet 10 inches; length, 38 feet, exclusive of porches

Blue prints consist of basement plan; first and second floor plans; front, two side elevations; wall sections and all necessary interior details. Specifications consist of about twenty pages of typewritten matter.

Full and complete working plans and specifications of this house will be furnished for \$5.00. Cost of this house is from about \$2,550,00 to about \$2,800.00, according to the locality in which it is built.